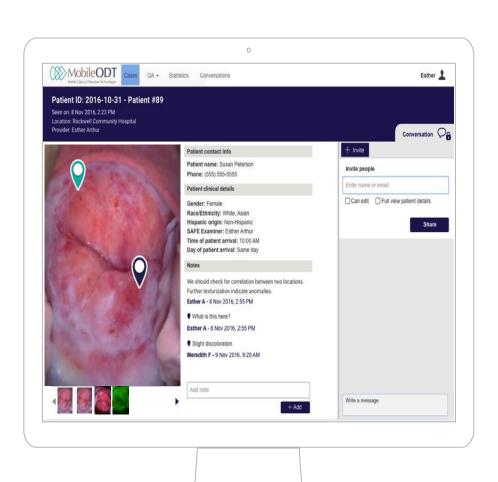

#### **App on Mobile Colposcope**

An easy-to-use APP installed on the included smartphone enables:

- Video and image capture with image annotations
- Documentation of clinical decision making
- Integrated real-time remote consultation
- Secure storage of patient data

### DISTANCED LEARNING /SUPERVISION

Real-time consultation: the basis of quality control

Consult in real time or asynchronously with remote experts for decision support:

Providers can request consultation from within the application

The expert will be notified of providers' request

The recommended diagnosis is sent back to the provider

#### Secure case sharing & peer review

Easily shared patient cases within or outside your organization for peer-reviews, consultation and training

- Multiple reviewers can
   collaborate on case review
- Cases and discussions
   remain confidential, through
   tracked log-in of credentialed
   users