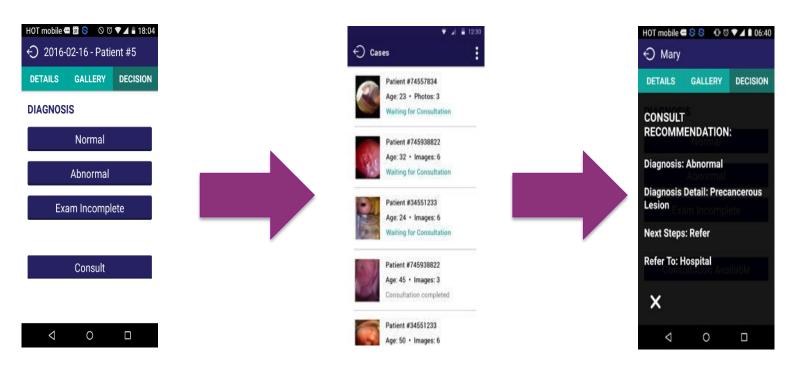

#### **App on Mobile Colposcope**

An easy-to-use APP installed on the included smartphone enables:

- Video and image capture with image annotations
- Documentation of clinical decision making
- Integrated real-time remote consultation
- Secure storage of patient data

### DISTANCED LEARNING /SUPERVISION

Real-time consultation: the basis of quality control

Consult in real time or asynchronously with remote experts for decision support:

Providers can request consultation from within the application

The expert will be notified of providers' request

The recommended diagnosis is sent back to the provider

#### Secure case sharing & peer review

Easily shared patient cases within or outside your organization for peer-reviews, consultation and training

- Multiple reviewers can
   collaborate on case review
- Cases and discussions
   remain confidential, through
   tracked log-in of credentialed
   users