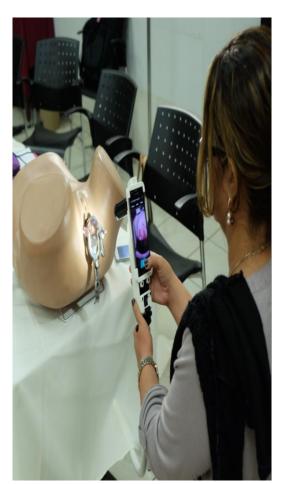

### **Mobile Colposcopy**

- Easy flexible and mobile stand
- Excellent optics and documentation system
- Light weight carrying case making it ideal for screening and documentation in remote areas

Mobile colposcopy allows for documentation of the findings with capture of cervical images: ideal for teaching