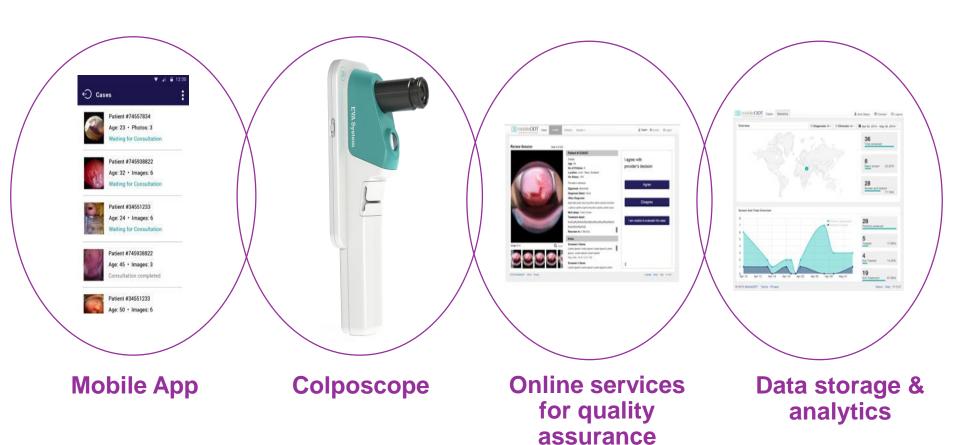

# Mobile colposcopy: combining hardware and software to facilitate complete care

#### **App on Mobile Colposcope**

An easy-to-use APP installed on the included smartphone enables:

- Video and image capture with image annotations
- Documentation of clinical decision making
- Integrated real-time remote consultation
- Secure storage of patient data

### DISTANCED LEARNING /SUPERVISION

Real-time consultation: the basis of quality control

Consult in real time or asynchronously with remote experts for decision support:

Providers can request consultation from within the application

The expert will be notified of providers' request

The recommended diagnosis is sent back to the provider

#### Secure case sharing & peer review

Easily shared patient cases within or outside your organization for peer-reviews, consultation and training

- Multiple reviewers can
   collaborate on case review
- Cases and discussions
   remain confidential, through
   tracked log-in of credentialed
   users